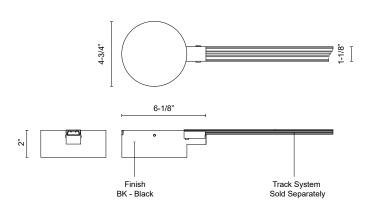

## **SPECIFICATION DETAILS**

| Fixture Dimensions | L6-1/8" x W4-3/4" x H2"                        |
|--------------------|------------------------------------------------|
| Max Track Length   | 40m                                            |
| Wattage            | 60W                                            |
| Voltage            | 120V                                           |
| Dimming            | 100% - 10%, TRIAC or ELV Dimmer (Not Included) |
| Location           | Dry                                            |